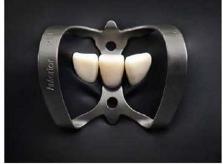

## Colour Contrast

Designed to provide the ultimate contrast colour to allow clearer visual of the tooth or teeth during procedures and dental photography.