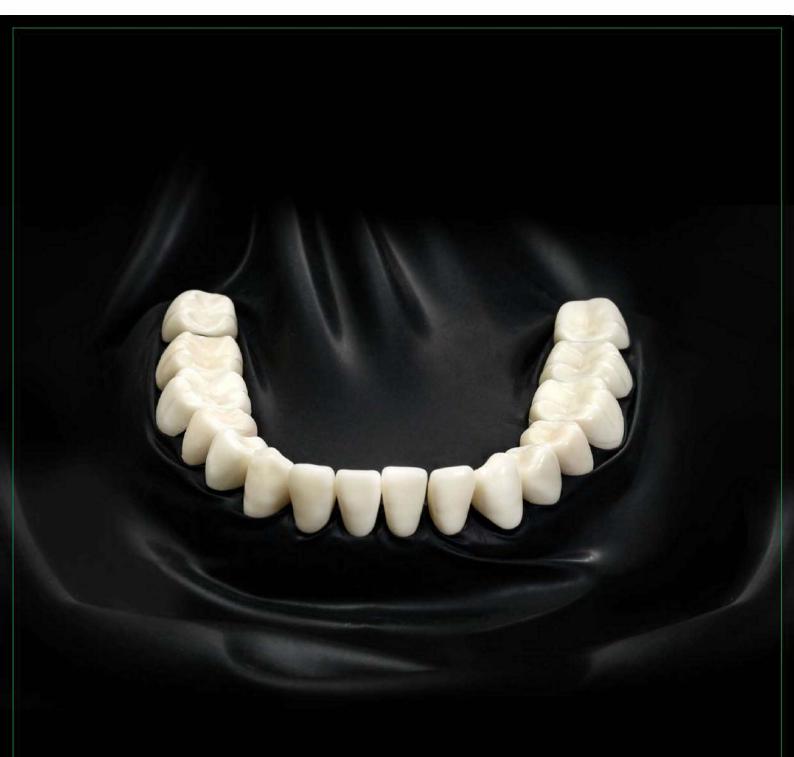

# Sanctuary Powder-free Latex Black Dental Dam

Formulated and designed for optimum photographic results, having a clear and distinctive photo outcome is crucial and necessary for dentist to make effective studies of the tooth during procedures.

Sanctuary Latex Black Dental Dam is a great alternative for dental photography compared to conventional coloured dental dams.

## Colour Contrast

Designed to provide the ultimate contrast colour to allow clearer visual of the tooth or teeth during procedures and dental photography.