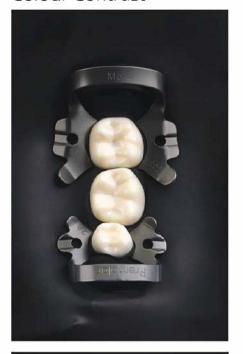

## Colour Contrast

Designed to provide the ultimate contrast colour to allow clearer visual of the tooth or teeth during procedures and dental photography.